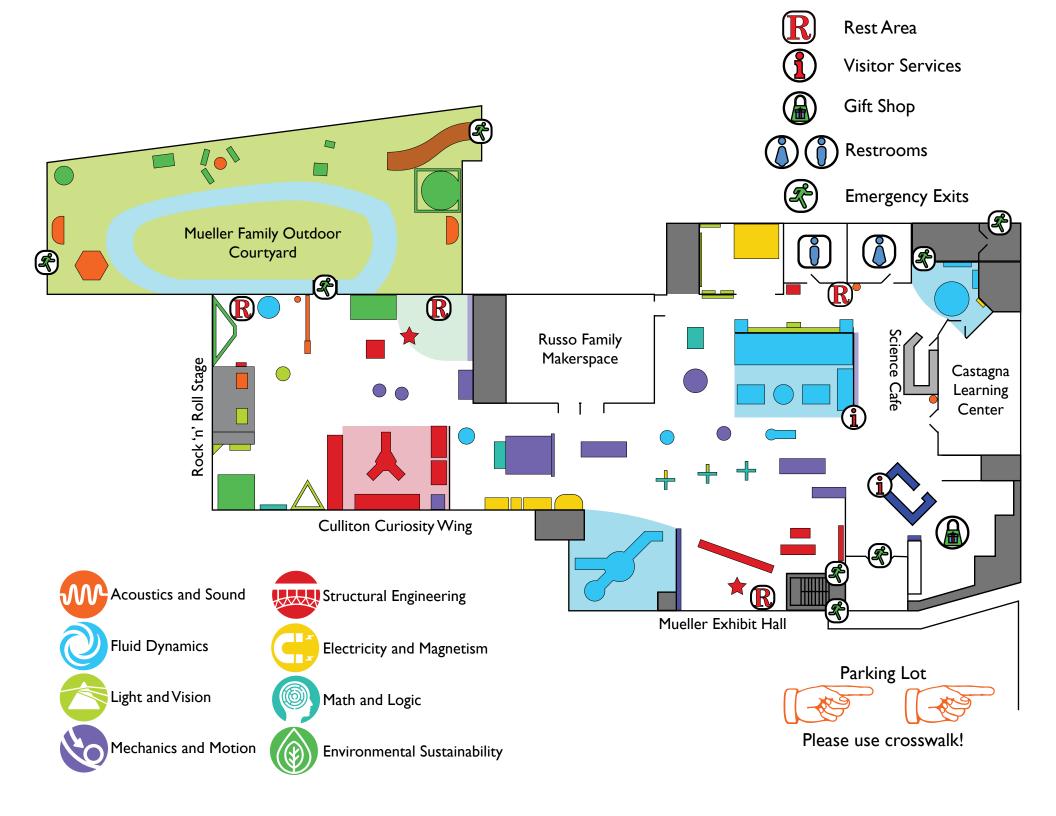

| Zone 2               |                   |  |
|----------------------|-------------------|--|
| Whisper Tube         | Infinity Mirror   |  |
| Stand Up Bubble Ring | Colorful Shadows  |  |
| Light It Up          | Motion Wall       |  |
| Bubble Rings         | Thermal Wall      |  |
| Bubble Window        | Hyperbolic Slot   |  |
| Structural Beam      | Gravity Well      |  |
| Optical Illusions    | Flight Deck       |  |
| Pneumatic Tubes      | Airplane Launcher |  |
| Benham's Disk        | Scarf Tube        |  |
| Energy Floor         | Air Play          |  |
|                      | Hall of Heroes    |  |

| Zone 3 |                    |
|--------|--------------------|
|        | Newton's Cradle    |
|        | Pendulum Lab       |
|        | Cyclograph         |
|        | Crank Power        |
|        | Circuit Bench      |
|        | Magnetic Sculpture |
|        | Magnet Bench       |
|        | Air Cannon         |
|        |                    |

| Zone 4                  |                          |  |
|-------------------------|--------------------------|--|
| Sand Pendulum           | Follow the Leader        |  |
| Hall of Heroes          | Topographic Table        |  |
| Wind Power              | Einstein Illusion        |  |
| Magformers              | Rock 'n' Roll Lightboard |  |
| Lift Yourself           | Rock 'n' Roll Soundboard |  |
| K'Nex Station           | Rock 'n' Roll Knot Tying |  |
| Kid K'Nex Station       | Stormwater Plinko        |  |
| K'Nex Roller coaster    | Turntable                |  |
| Shake Table             | Boomwhackers             |  |
| K'Nex Racetrack         | Xylophone                |  |
| Duck Under Kaleidoscope | Bongophone               |  |

| Zone 5 |                 |
|--------|-----------------|
|        | Whisper Dishes  |
|        | Cistern         |
|        | Spinning Flower |
|        | River Benches   |
|        | Cattail Chimes  |
|        | Compost Bin     |
|        | Solar Flower    |
|        | Rock Music      |
|        |                 |